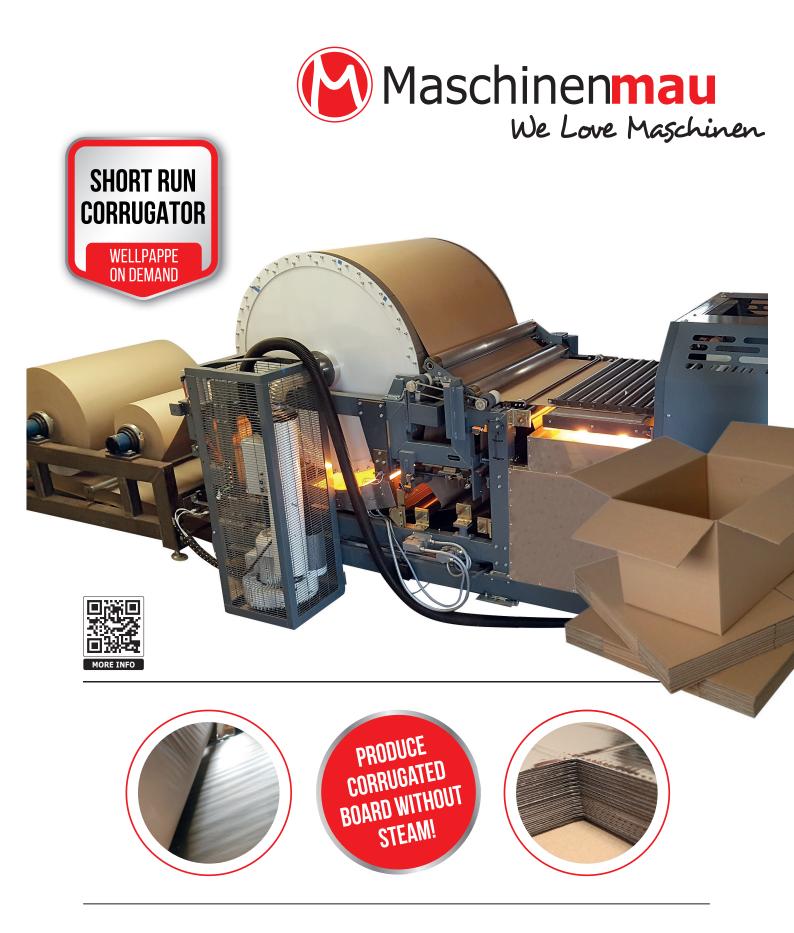

The innovative corrugator

## **Machine description**

- Machine for short-run production of corrugated board on demand
- Produces corrugated board without steam
- Production without steam allows processing of special papers (waterproof, metallised, clay coated, siliconized or non-slip) into corrugated board without damaging the coating
- $\bullet\,$  Is only a fraction of the size of a conventional corrugator with a footprint of only 10 x 2 m
- Processing of pre-print paper
- Longitudinal and cross cutter
- Ideal for small batches
- Compact & space saving
- Saves storage capacity
- Flexible & economical production
- Touch screen operation: With its user-friendly touch screen control panel, an operator is able to operate the machine after only one day of training

## **Technical specifications**

| Working width         | 1,20 m                                      |
|-----------------------|---------------------------------------------|
| Dimensions            | 10 x 2 x 1,85 m<br>depending on the version |
| Height outlet         | 1,2 m, depending on the version             |
| Speed                 | 20 m/min                                    |
| Material              | A, B, C and S flute                         |
| Weight                | 3200 kg                                     |
| Power supply          | 400 V, 50 Hz, 3~                            |
| Power consumption     | max. 35 kW                                  |
| Compressed air supply | 6 bar                                       |