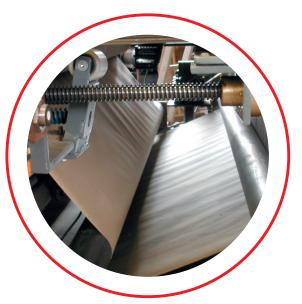

## **Machine description**

- Machine for short-run production of corrugated board on demand
- Produces corrugated board without steam
- Production without steam allows processing of special papers (waterproof, metallised, clay coated, siliconized or non-slip) into corrugated board without damaging the coating
- $\bullet\,$  Is only a fraction of the size of a conventional corrugator with a footprint of only 10 x 2 m
- Processing of pre-print paper
- Longitudinal and cross cutter
- Ideal for small batches
- Compact & space saving
- Saves storage capacity
- Flexible & economical production
- Touch screen operation: With its user-friendly touch screen control panel, an operator is able to operate the machine after only one day of training