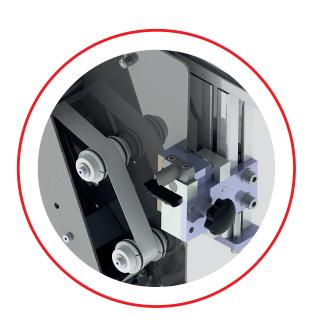

#### **Description**

- electronically controlled dispenser for double-sided adhesive tape
- 18/24 mm tape on 50/500m rolls
- quick change system
- swivel mount
- available as a stand-alone or add-on for the Multi-Gluer or other machines (Retrofit)