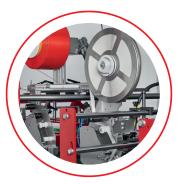

#### **Description**

- motor driven dispenser for RippaTape tear strip
- for a 4 mm or 6 mm x 20.000m on 152 mm core, further dimensions on request
- · quick change system
- swivel mount
- available as a stand-alone or add-on for the Multi-Gluer or other machines (Retrofit)