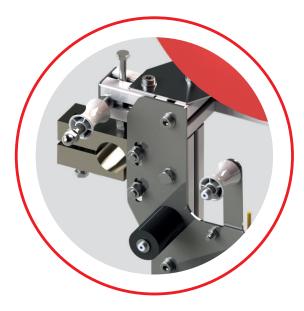

#### **Description**

- motor driven dispenser for RippaTape tear strip
- for a 4 mm or 6 mm x 20.000m on 152 mm core, further dimensions on request
- · quick change system
- swivel mount
- available as a stand-alone or add-on for the Multi-Gluer or other machines (Retrofit)