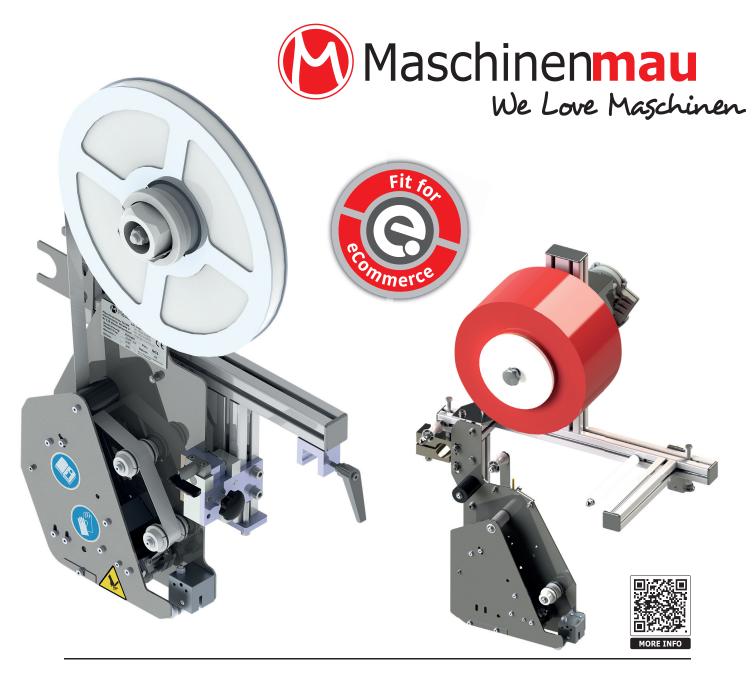

## **Tape Dispenser 170-SGM**

We offer tape dispensers for double-sided adhesive tape and motorized dispensers for RippaTape tear strips as an extension to our Multi-Gluer 2100CE.

We thus provide the cheap and fast way to capitalize on this boom!

#### **Description**

- electronically controlled dispenser for double-sided adhesive tape
- 18/24 mm tape on 50/500m rolls
- quick change system
- swivel mount
- available as a stand-alone or add-on for the Multi-Gluer or other machines (Retrofit)

### RippaTape tear strip

#### **Description**

- motor driven dispenser for RippaTape tear strip
- for a 4 mm or 6 mm x 20.000m on 152 mm core, further dimensions on request
- · quick change system
- swivel mount
- available as a stand-alone or add-on for the Multi-Gluer or other machines (Retrofit)