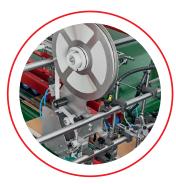

#### **Description**

- electronically controlled dispenser for double-sided adhesive tape
- 18/24 mm tape on 50/500m rolls
- quick change system
- swivel mount
- available as a stand-alone or add-on for the Multi-Gluer or other machines (Retrofit)